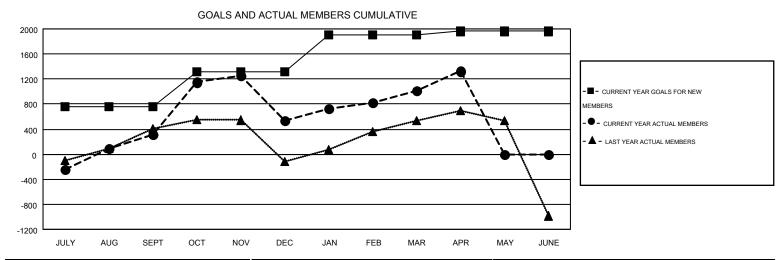

GOAL

26

22

13

12

LOCATION: INDIA

|   |                                                    |                         |                                        |                              | GMT CA 6                 |  |  |  |  |
|---|----------------------------------------------------|-------------------------|----------------------------------------|------------------------------|--------------------------|--|--|--|--|
|   | Members                                            |                         |                                        |                              |                          |  |  |  |  |
| ╝ | RESULTS FOR 2014-2015                              |                         |                                        |                              |                          |  |  |  |  |
|   | QUARTER                                            | NEW MEMBER<br>GOAL      | CHARTER AND<br>NEW<br>MEMBERS<br>ADDED | DROPPED<br>MEMBERS           | NET<br>GAIN/LOSS         |  |  |  |  |
|   | JULY/AUG/SEPT OCT/NOV/DEC JAN/FEB/MAR APR/MAY/JUNE | 758<br>557<br>583<br>63 | 1,370<br>1,419<br>965<br>416           | 1,056<br>1,204<br>478<br>108 | 314<br>215<br>487<br>308 |  |  |  |  |