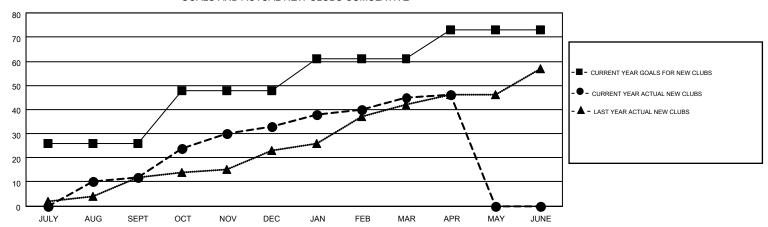

GMT: NAZMUL HAQUE

Clubs
RESULTS FOR 2014-2015

NEW CLUBS

12

21

12

1

NEW CLUB

GOAL

26

22

13

12

LOCATION: INDIA

|   |                                                    |                         |                                        |                              | GMT CA 6                 |  |  |  |  |
|---|----------------------------------------------------|-------------------------|----------------------------------------|------------------------------|--------------------------|--|--|--|--|
|   | Members                                            |                         |                                        |                              |                          |  |  |  |  |
| ╝ | RESULTS FOR 2014-2015                              |                         |                                        |                              |                          |  |  |  |  |
|   | QUARTER                                            | NEW MEMBER<br>GOAL      | CHARTER AND<br>NEW<br>MEMBERS<br>ADDED | DROPPED<br>MEMBERS           | NET<br>GAIN/LOSS         |  |  |  |  |
|   | JULY/AUG/SEPT OCT/NOV/DEC JAN/FEB/MAR APR/MAY/JUNE | 758<br>557<br>583<br>63 | 1,370<br>1,419<br>965<br>416           | 1,056<br>1,204<br>478<br>108 | 314<br>215<br>487<br>308 |  |  |  |  |